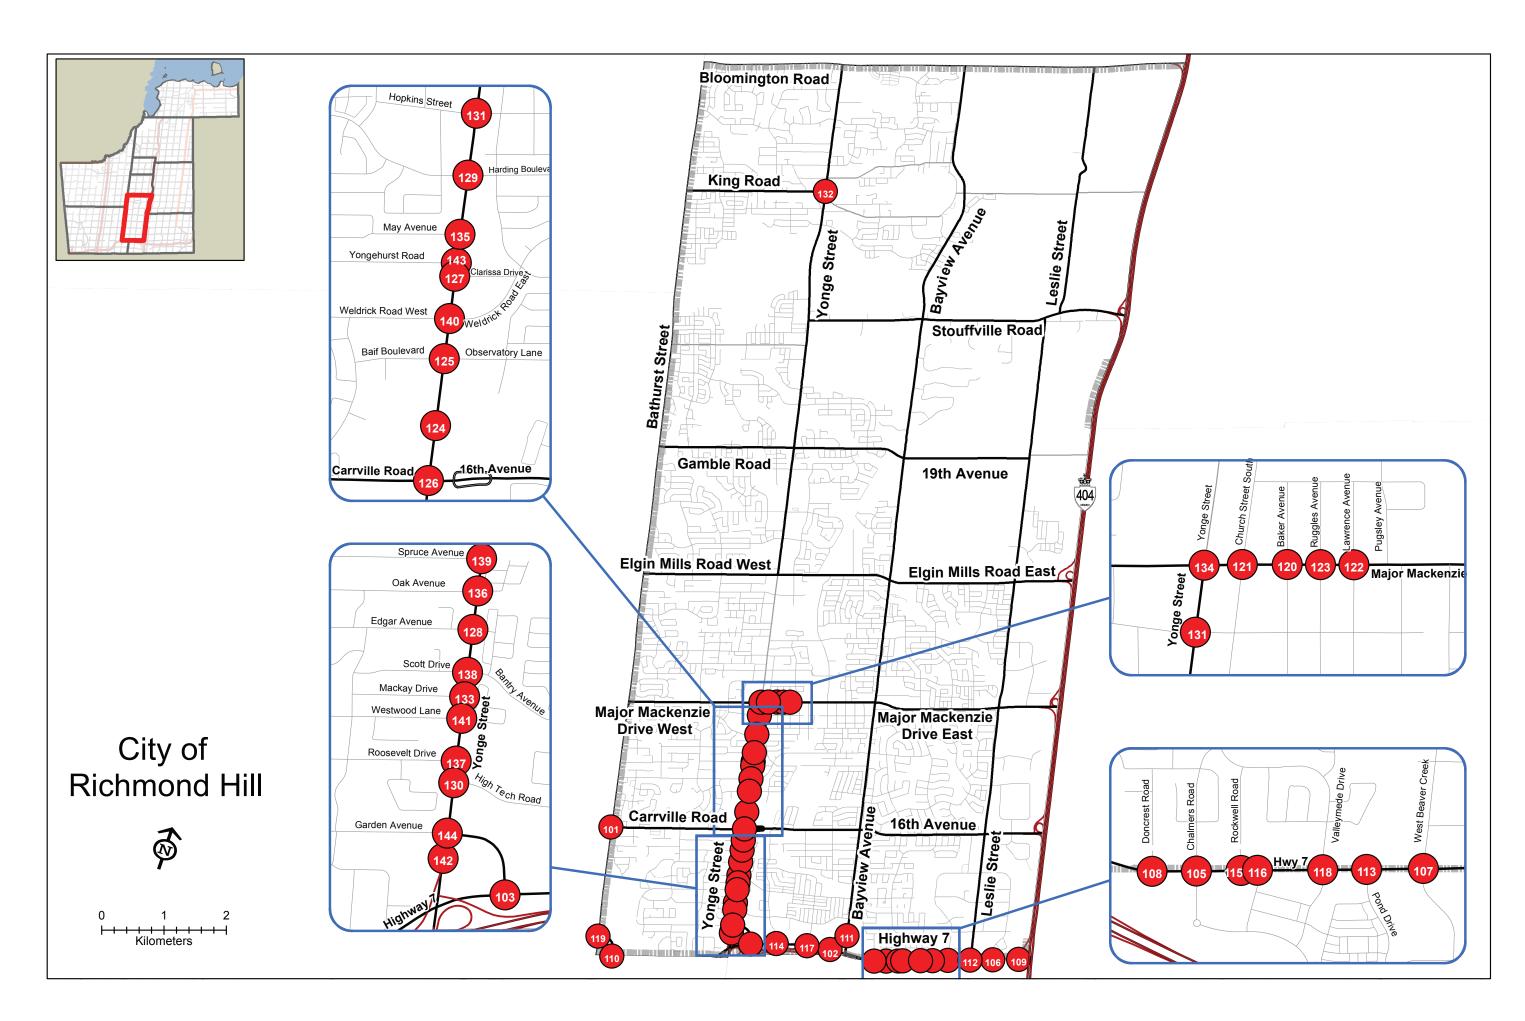

## **City of Richmond Hill Sign Restricted Intersections**

The bold lines on the map indicate roads owned by York Region. Any municipal road that crosses one of these Regional roads is considered a Regional intersection.

| The bo | id lines on the map indicate roads owned by York Regio               |
|--------|----------------------------------------------------------------------|
| 101    | Bathurst Street and Carrville Road / Rutherford Road                 |
| 102    | Highway 7 - Bayview Avenue Ramp and Highway 7                        |
| 103    | Highway 7 - Yonge Street Ramp and Highway 7                          |
| 105    | Highway 7 and Chalmers Road / South Park Road                        |
| 106    | Highway 7 and Commerce Valley Drive East / East<br>Beaver Creek Road |
| 107    | Highway 7 and Commerce Valley Drive West /<br>West Beaver Creek Road |
| 108    | Highway 7 and Doncrest Road                                          |
| 109    | Highway 7 and Exit 27                                                |
| 110    | Highway 7 and Highway 7- Bathurst Street Ramp                        |
| 111    | Bayview Ave and Creswick Road/Highway 7 Ramp                         |
| 112    | Highway 7 and Leslie Street                                          |
| 113    | Highway 7 and Pond Drive                                             |
| 114    | Highway 7 and Red Maple Road                                         |
| 115    | Highway 7 and Rockwell Road                                          |
| 116    | Highway 7 and Saddlecreek Drive                                      |
| 117    | Highway 7 and Silver Linden Drive                                    |
| 118    | Highway 7 and Valleymede Drive / Times Avenue                        |

Highway 7- Bathurst Street Ramp and Bathurst Street

Major Mackenzie Drive East and Baker Avenue Major

Mackenzie Drive East and Church Street South

| y municipal road that crosses one of these Regional roads is c |                                                                             |  |
|----------------------------------------------------------------|-----------------------------------------------------------------------------|--|
| 2                                                              | Major Mackenzie Drive East and Lawrence Avenue                              |  |
| 3                                                              | Major Mackenzie Drive East and Ruggles Avenue                               |  |
| 4                                                              | Yonge Street and Hillcrest Mall Entrance /<br>Super Centre Plaza            |  |
| 5                                                              | Yonge Street and Baif Boulevard / Observatory Lane                          |  |
| 6                                                              | Yonge Street and Carrville Road / 16th Avenue                               |  |
| 7                                                              | Yonge Street and Clarissa Drive                                             |  |
| 8                                                              | Yonge Street and Edgar Avenue / Dalemount Gate                              |  |
| 9                                                              | Yonge Street and Harding Boulevard West /<br>Harding Boulevard              |  |
| 0                                                              | Yonge Street and High Tech Road                                             |  |
| 1                                                              | Yonge Street and Hopkins Street / Elmwood Avenue                            |  |
| 2                                                              | Yonge Street and King Road                                                  |  |
| 3                                                              | Yonge Street and Mackay Drive                                               |  |
| 4                                                              | Yonge Street and Major Mackenzie Drive West /<br>Major Mackenzie Drive East |  |
| 5                                                              | Yonge Street and May Avenue                                                 |  |
| 6                                                              | Yonge Street and Oak Avenue / Northern Heights Drive                        |  |
| 7                                                              | Yonge Street and Roosevelt Drive                                            |  |
| 8                                                              | Yonge Street and Scott Drive/Bantry Avenue                                  |  |
| 9                                                              | Yonge Street and Spruce Avenue                                              |  |
|                                                                |                                                                             |  |

Yonge Street and Weldrick Road West / Weldrick

**Road East** 

Yonge Street and Westwood Lane / Beresford Drive
Yonge Street and Yonge Street at Vishnu Temple
Yonge Street and Yongehurst Road
Yonge Street and Garden Avenue / Highway 7 - Yonge Street Ramp