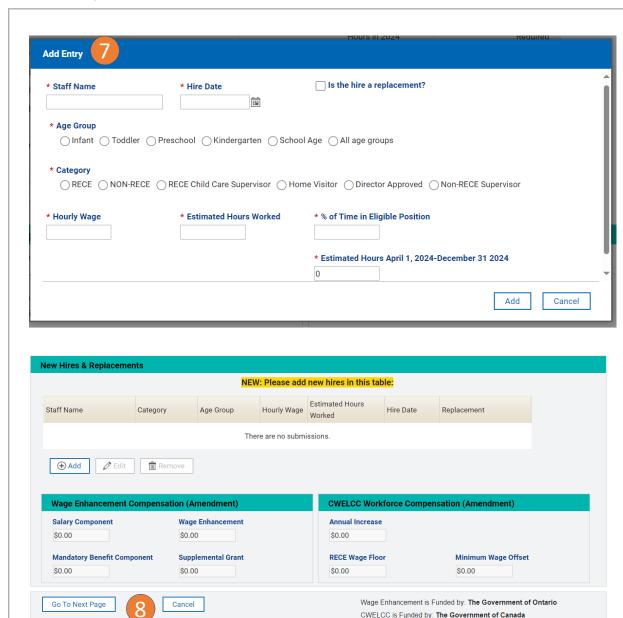

## **Employee Position Details**

- Add any new and/or replacement position information to this screen accordingly
- Add the staff name, their hire date (date should be after your 2024 Staff Compensation Application submission), age group and position category
- Add the hourly wage, estimated hours worked from their hire date to the end of the year and the % of time in an eligible position.
- For Non-RECE positions (Non-RECE, Director Approved or Non-RECE Supervisor), estimated hours from April 1, 2024 to December 31, 2024 is required to calculate Minimum Wage Offset
- · Click on "Add"

 Add each new record accordingly and then select "Go To Next Page"