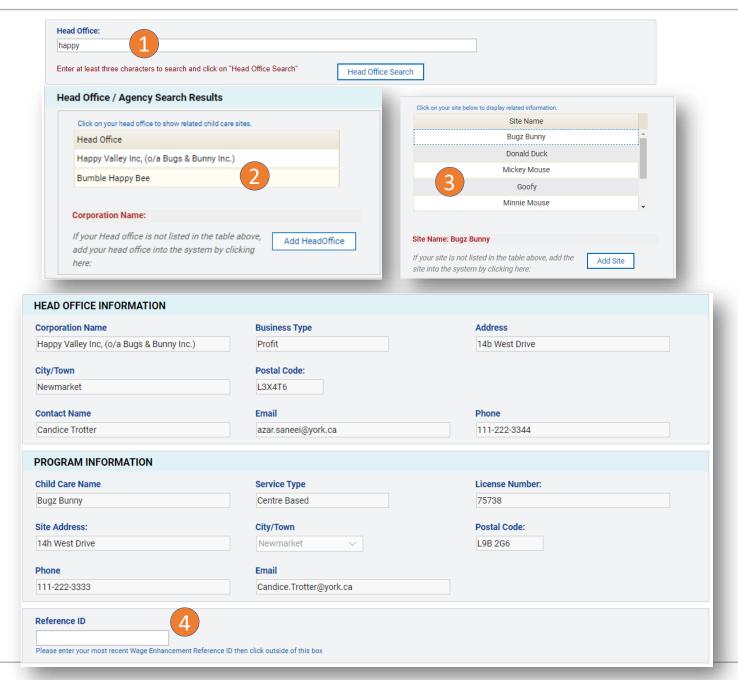

### Search Head Office and Site Selection

- Type at least three characters of your Head Office name
- · Click on "Head Office Search"
- The enter key will not generate a search

2

- · Click on your head office name
- Click on "Add Head Office" if this is the first year applying

3

- · Click on your site name
- Click on "Add Child Care Site" if this is the first year applying or the site is not populated

Δ

Type in your most recent 2024
 Staff Compensation Application
 Reference ID – you can find this
 in the email you received after
 submitting the 2024 Staff
 Compensation Application or
 contact your Contract and
 Funding Coordinator to request it