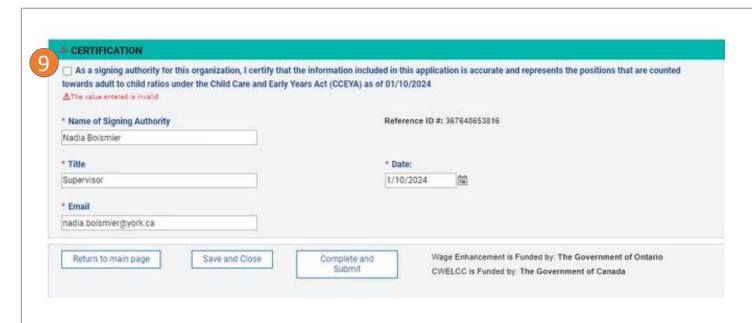

### Certification and Submission

- The individual who has signing authority must certify and submit this application
- If you wish to save and continue your application at a later time, click Save and Close. Be sure to write down your new Reference ID so you can load and complete your application later
- Click Complete and Submit once you are finished the application