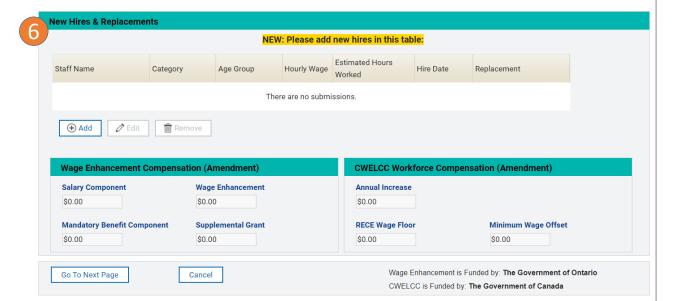

- From this page, scroll down to bottom section titled: New Hires & Replacements
- Please add new hires in this tableClick on "Add"