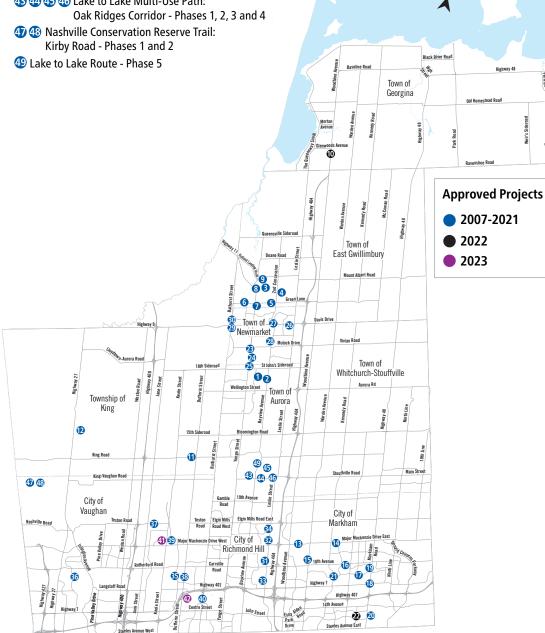

**Pedestrian Cycling Program Projects** 

#### **Town of Aurora**

- 1 Nokiidaa Trail Connection
- 2 Bayview Avenue Multi-Use Path: St. John's Sideroad to Wellington Street

## **Town of East Gwillimbury**

- 3 Pedestrian Bridge: Holland River (Yonge Street to 2nd Concession)
- 4 Nokiidaa Trail Enhancement: Nokiidaa Trail (2nd Concession)
- 5 Trail Enhancement: Green Lane 2nd Concession
- 6 Multi-Use Path Extension: Phase 1 and 2 Green Lane (Peggy's Wood to Yonge Street)
- 8 Lake to Lake Route: Nokiidaa Trail Extension (Yonge Street)
- 9 Holland River Bridge and the Lake to Lake Connection

## **Town of Georgina**

Dalton Road Multi-Use Path/Woodbine Avenue Multi-Use Path

#### **Township of King**

- 1 Multi-Use Path: 2585 King Road to Dufferin Street
- **1** Bike Lane: 19th Sideroad

#### City of Markham

- (B) Multi-Use Path: Major Mackenzie Drive (Woodbine Avenue to Prospector's Drive)
- Multi-Use Path: Major Mackenzie Drive (Prospector's Drive to Highway 48)
- (16th Avenue to Major Mackenzie Drive)
- 16 7 18 Multi-Use Path: Rouge Valley Trail Phases 1, 2 and 3
- 19 20 Rouge Valley Trail Phases 4 and 5
- 21 Rouge Valley Trail Connections
- Multi-Use Path: Markham Road Crossride Enhancements

#### **Town of Newmarket**

- 23 24 25 Tom Taylor Trail Extension Phases 1, 2 and 3
- 26 Tom Taylor Trail at Davis Drive
- Tom Taylor Trail Extension at The Tannery
- 28 Multi-Use Path: Fairy Lake
- 49 30 Multi-Use Path: Davis Drive and Bathurst Street Phases 1 and 2

## **City of Richmond Hill**

3 3 4 Multi-Use Path: Lake to Lake Route, Leslie Street - Phases 1, 2 and 3

## City of Vaughan

- 33 Bartley Smith Greenway Trail: Planchett Road to Jacob Keffer Parkway
- 36 William Granger Greenway Trail: Rutherford Road to Boyd Conservation
- 3 Multi-Use Path: Teston Road (Jane Street to Keele Street)
- Bartley Smith Greenway Trail: Signage
- 39 Multi-Use Trail: McNaughton Road (Keele Street to Major Mackenzie Drive)
- 40 Cycle Tracks: Clark Avenue
- ① Cycle Tracks: Major Mackenzie Drive
- **2** Cycle Tracks: New Westminster Drive

# Toronto and Regional Conservation Authority 49 49 49 49 Lake to Lake Multi-Use Path:

Municipal Streetscape Program Projects