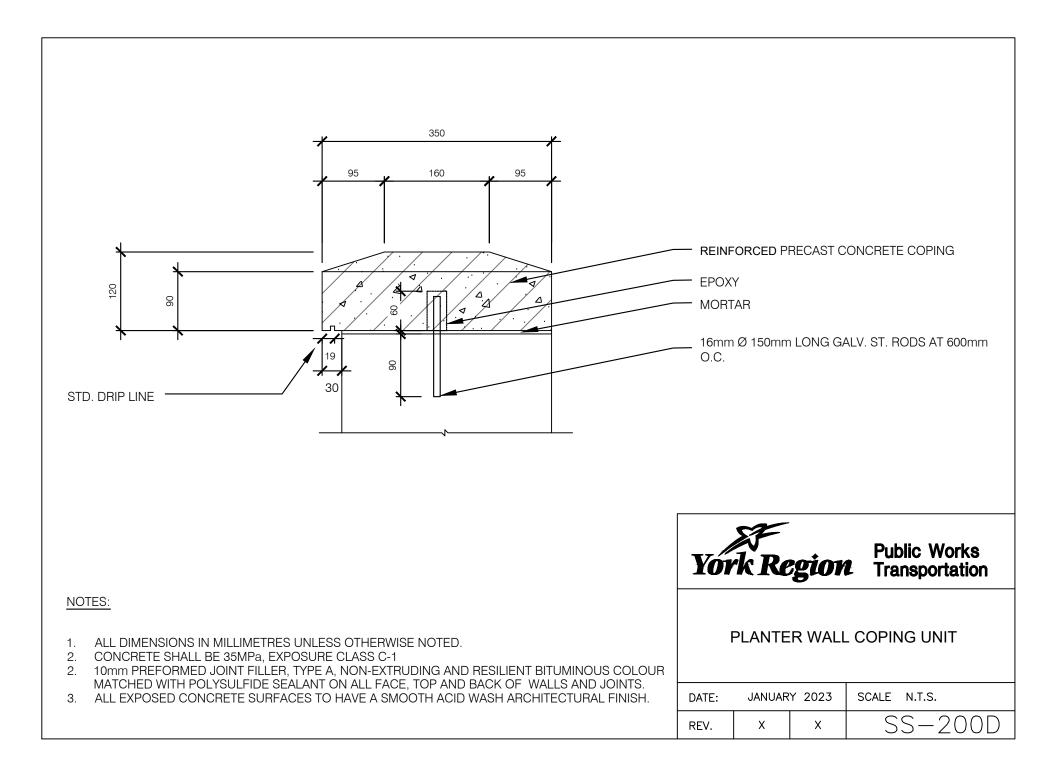

## SS-200 Series - Planter Details

| Drawing<br>Number  | Drawing Title                                                | Revision Date                          |
|--------------------|--------------------------------------------------------------|----------------------------------------|
| SS-200A            | Cast-In-Place Median Planter Wall I                          | January 2023                           |
| SS-200B            | Cast-In-Place Median Planter Wall Layout Detail I            | January 2023                           |
| SS-200C            | Concrete Planter Wall Contraction and Expansion Joint Detail | January 2023                           |
| SS-200D            | Planter Wall Coping Unit                                     | January 2023                           |
| SS-200E            | Planter Wall Coping Unit                                     | January 2023                           |
| SS-200F            | Planter Wall Coping Unit                                     | January 2023                           |
| SS-201A            | Pre-Cast Architectural Boulevard Planter                     | January 2023                           |
| SS-201B            | Pre-Cast Architectural Boulevard Planter Layout              | January 2023                           |
| SS-202A            | Cast-In-Place Median Planter II                              | January 2023                           |
| SS-202B            | Cast-In-Place Median Planter Layout II                       | January 2023                           |
| SS-203             | Cast-In-Place Concrete Planter Curb                          | January 2023                           |
| <del>SS-20</del> 4 | Typical Armour Stone Retaining Wall                          | Removed Sep<br>2024. To be<br>updated. |