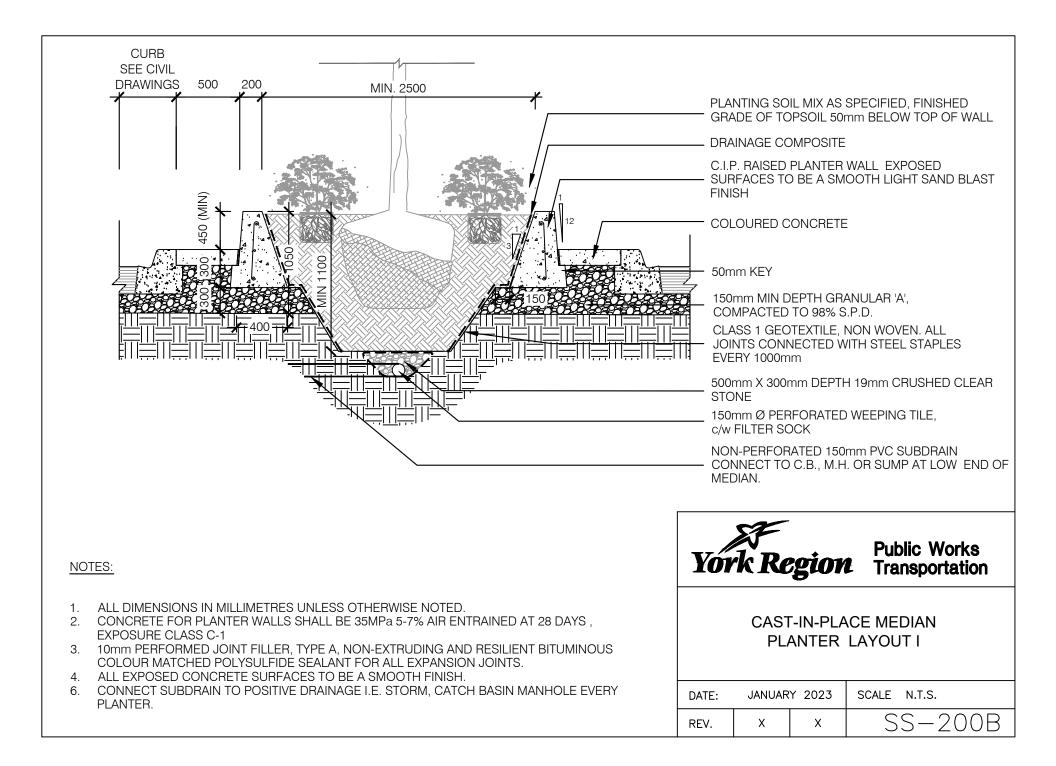

## SS-200 Series - Planter Details

| Drawing<br>Number  | Drawing Title                                                | Revision Date                          |
|--------------------|--------------------------------------------------------------|----------------------------------------|
| SS-200A            | Cast-In-Place Median Planter Wall I                          | January 2023                           |
| SS-200B            | Cast-In-Place Median Planter Wall Layout Detail I            | January 2023                           |
| SS-200C            | Concrete Planter Wall Contraction and Expansion Joint Detail | January 2023                           |
| SS-200D            | Planter Wall Coping Unit                                     | January 2023                           |
| SS-200E            | Planter Wall Coping Unit                                     | January 2023                           |
| SS-200F            | Planter Wall Coping Unit                                     | January 2023                           |
| SS-201A            | Pre-Cast Architectural Boulevard Planter                     | January 2023                           |
| SS-201B            | Pre-Cast Architectural Boulevard Planter Layout              | January 2023                           |
| SS-202A            | Cast-In-Place Median Planter II                              | January 2023                           |
| SS-202B            | Cast-In-Place Median Planter Layout II                       | January 2023                           |
| SS-203             | Cast-In-Place Concrete Planter Curb                          | January 2023                           |
| <del>SS-20</del> 4 | Typical Armour Stone Retaining Wall                          | Removed Sep<br>2024. To be<br>updated. |