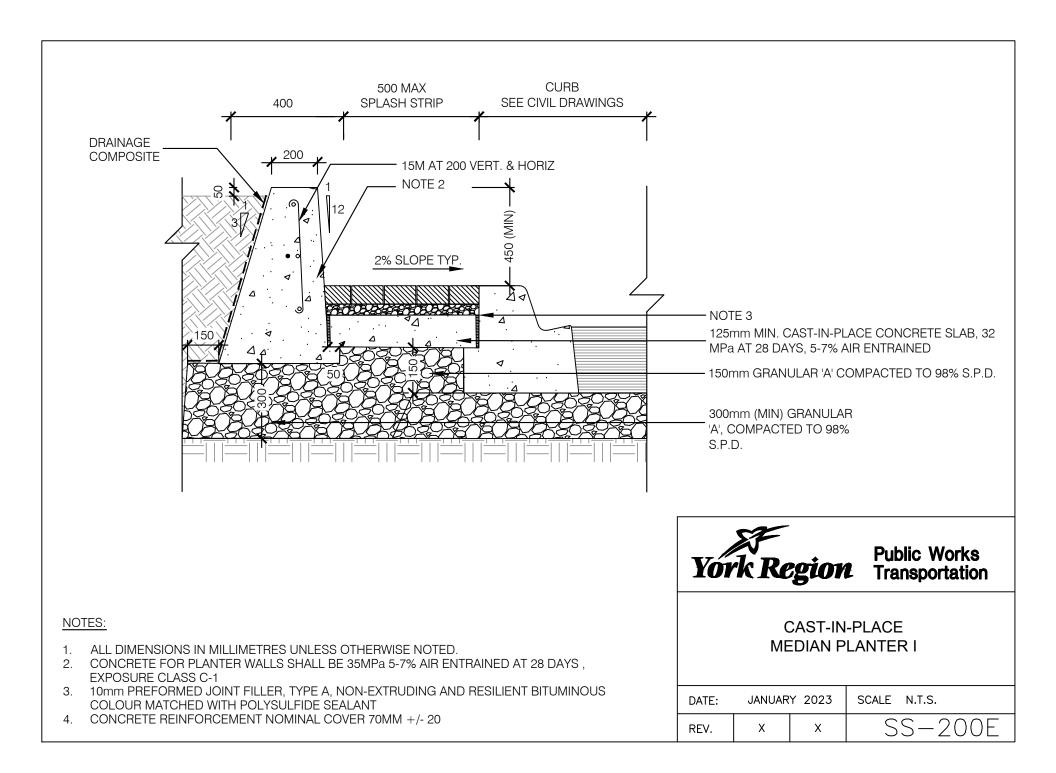

## SS-200 Series - Planter Details

| Drawing<br>Number  | Drawing Title                                                | Revision Date                          |
|--------------------|--------------------------------------------------------------|----------------------------------------|
| SS-200A            | Cast-In-Place Median Planter Wall I                          | January 2023                           |
| SS-200B            | Cast-In-Place Median Planter Wall Layout Detail I            | January 2023                           |
| SS-200C            | Concrete Planter Wall Contraction and Expansion Joint Detail | January 2023                           |
| SS-200D            | Planter Wall Coping Unit                                     | January 2023                           |
| SS-200E            | Planter Wall Coping Unit                                     | January 2023                           |
| SS-200F            | Planter Wall Coping Unit                                     | January 2023                           |
| SS-201A            | Pre-Cast Architectural Boulevard Planter                     | January 2023                           |
| SS-201B            | Pre-Cast Architectural Boulevard Planter Layout              | January 2023                           |
| SS-202A            | Cast-In-Place Median Planter II                              | January 2023                           |
| SS-202B            | Cast-In-Place Median Planter Layout II                       | January 2023                           |
| SS-203             | Cast-In-Place Concrete Planter Curb                          | January 2023                           |
| <del>SS-20</del> 4 | Typical Armour Stone Retaining Wall                          | Removed Sep<br>2024. To be<br>updated. |