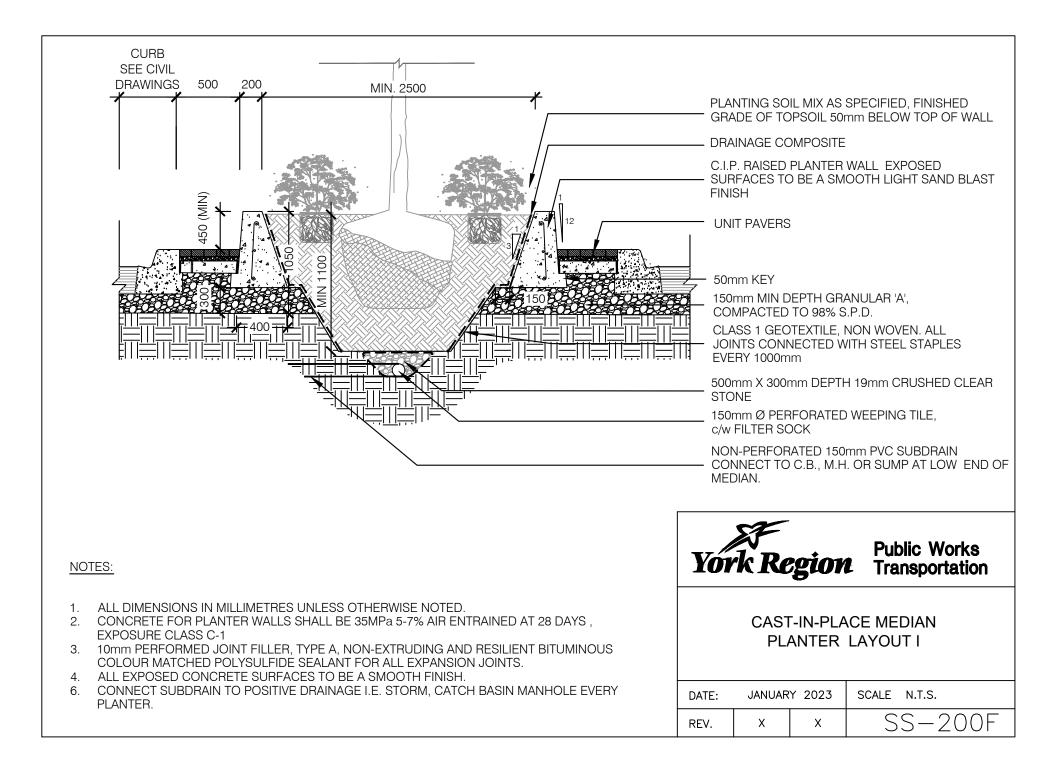

## SS-200 Series - Planter Details

| Drawing<br>Number  | Drawing Title                                                | Revision Date                          |
|--------------------|--------------------------------------------------------------|----------------------------------------|
| SS-200A            | Cast-In-Place Median Planter Wall I                          | January 2023                           |
| SS-200B            | Cast-In-Place Median Planter Wall Layout Detail I            | January 2023                           |
| SS-200C            | Concrete Planter Wall Contraction and Expansion Joint Detail | January 2023                           |
| SS-200D            | Planter Wall Coping Unit                                     | January 2023                           |
| SS-200E            | Planter Wall Coping Unit                                     | January 2023                           |
| SS-200F            | Planter Wall Coping Unit                                     | January 2023                           |
| SS-201A            | Pre-Cast Architectural Boulevard Planter                     | January 2023                           |
| SS-201B            | Pre-Cast Architectural Boulevard Planter Layout              | January 2023                           |
| SS-202A            | Cast-In-Place Median Planter II                              | January 2023                           |
| SS-202B            | Cast-In-Place Median Planter Layout II                       | January 2023                           |
| SS-203             | Cast-In-Place Concrete Planter Curb                          | January 2023                           |
| <del>SS-20</del> 4 | Typical Armour Stone Retaining Wall                          | Removed Sep<br>2024. To be<br>updated. |