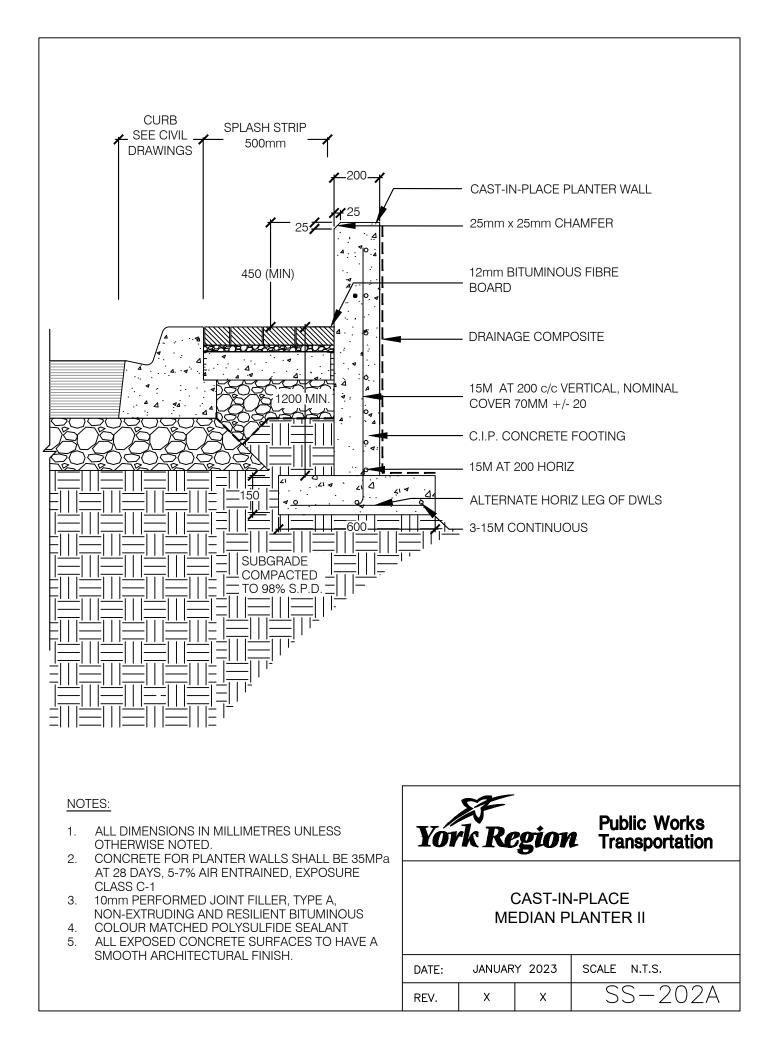

## SS-200 Series - Planter Details

| Drawing<br>Number  | Drawing Title                                                | Revision Date                          |
|--------------------|--------------------------------------------------------------|----------------------------------------|
| SS-200A            | Cast-In-Place Median Planter Wall I                          | January 2023                           |
| SS-200B            | Cast-In-Place Median Planter Wall Layout Detail I            | January 2023                           |
| SS-200C            | Concrete Planter Wall Contraction and Expansion Joint Detail | January 2023                           |
| SS-200D            | Planter Wall Coping Unit                                     | January 2023                           |
| SS-200E            | Planter Wall Coping Unit                                     | January 2023                           |
| SS-200F            | Planter Wall Coping Unit                                     | January 2023                           |
| SS-201A            | Pre-Cast Architectural Boulevard Planter                     | January 2023                           |
| SS-201B            | Pre-Cast Architectural Boulevard Planter Layout              | January 2023                           |
| SS-202A            | Cast-In-Place Median Planter II                              | January 2023                           |
| SS-202B            | Cast-In-Place Median Planter Layout II                       | January 2023                           |
| SS-203             | Cast-In-Place Concrete Planter Curb                          | January 2023                           |
| <del>SS-20</del> 4 | Typical Armour Stone Retaining Wall                          | Removed Sep<br>2024. To be<br>updated. |