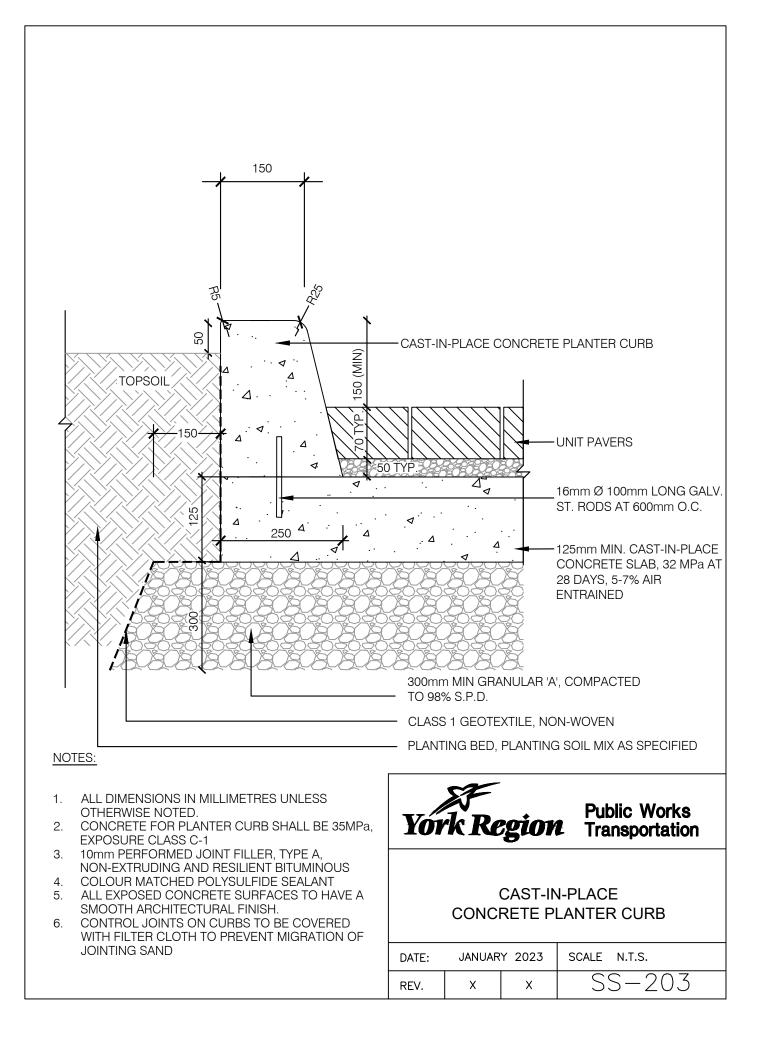

## SS-200 Series - Planter Details

| Drawing<br>Number  | Drawing Title                                                | Revision Date                          |
|--------------------|--------------------------------------------------------------|----------------------------------------|
| SS-200A            | Cast-In-Place Median Planter Wall I                          | January 2023                           |
| SS-200B            | Cast-In-Place Median Planter Wall Layout Detail I            | January 2023                           |
| SS-200C            | Concrete Planter Wall Contraction and Expansion Joint Detail | January 2023                           |
| SS-200D            | Planter Wall Coping Unit                                     | January 2023                           |
| SS-200E            | Planter Wall Coping Unit                                     | January 2023                           |
| SS-200F            | Planter Wall Coping Unit                                     | January 2023                           |
| SS-201A            | Pre-Cast Architectural Boulevard Planter                     | January 2023                           |
| SS-201B            | Pre-Cast Architectural Boulevard Planter Layout              | January 2023                           |
| SS-202A            | Cast-In-Place Median Planter II                              | January 2023                           |
| SS-202B            | Cast-In-Place Median Planter Layout II                       | January 2023                           |
| SS-203             | Cast-In-Place Concrete Planter Curb                          | January 2023                           |
| <del>SS-20</del> 4 | Typical Armour Stone Retaining Wall                          | Removed Sep<br>2024. To be<br>updated. |