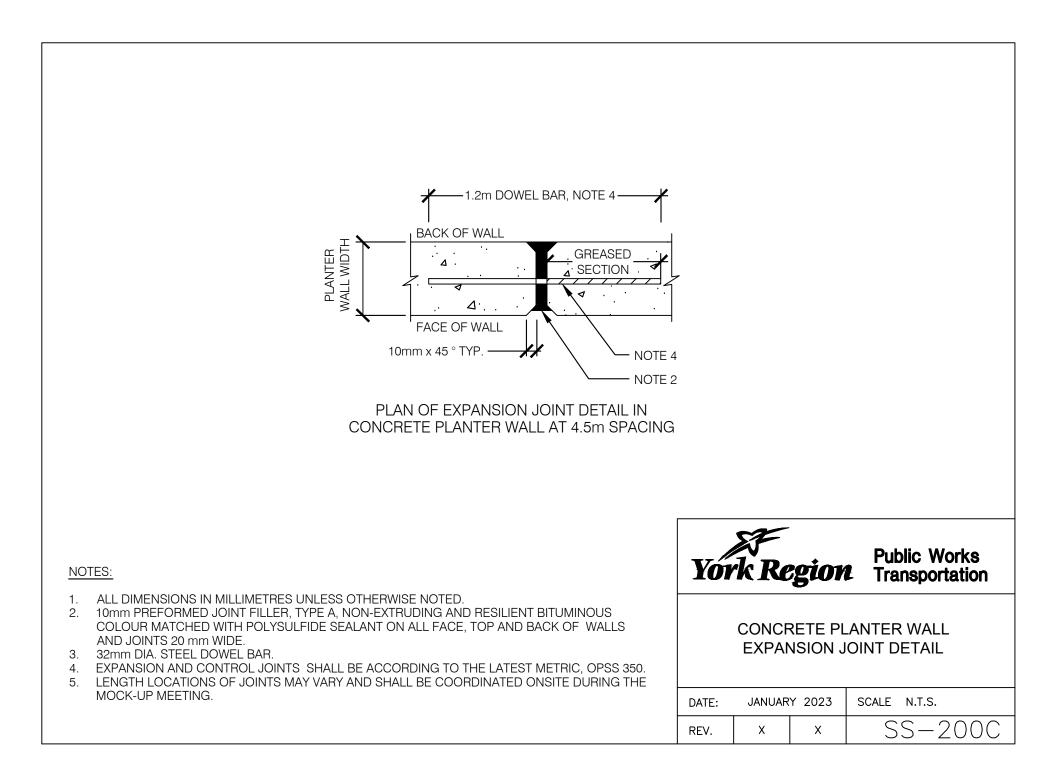

## SS-200 Series - Planter Details

| Drawing<br>Number  | Drawing Title                                                | Revision Date                          |
|--------------------|--------------------------------------------------------------|----------------------------------------|
| SS-200A            | Cast-In-Place Median Planter Wall I                          | January 2023                           |
| SS-200B            | Cast-In-Place Median Planter Wall Layout Detail I            | January 2023                           |
| SS-200C            | Concrete Planter Wall Contraction and Expansion Joint Detail | January 2023                           |
| SS-200D            | Planter Wall Coping Unit                                     | January 2023                           |
| SS-200E            | Planter Wall Coping Unit                                     | January 2023                           |
| SS-200F            | Planter Wall Coping Unit                                     | January 2023                           |
| SS-201A            | Pre-Cast Architectural Boulevard Planter                     | January 2023                           |
| SS-201B            | Pre-Cast Architectural Boulevard Planter Layout              | January 2023                           |
| SS-202A            | Cast-In-Place Median Planter II                              | January 2023                           |
| SS-202B            | Cast-In-Place Median Planter Layout II                       | January 2023                           |
| SS-203             | Cast-In-Place Concrete Planter Curb                          | January 2023                           |
| <del>SS-20</del> 4 | Typical Armour Stone Retaining Wall                          | Removed Sep<br>2024. To be<br>updated. |