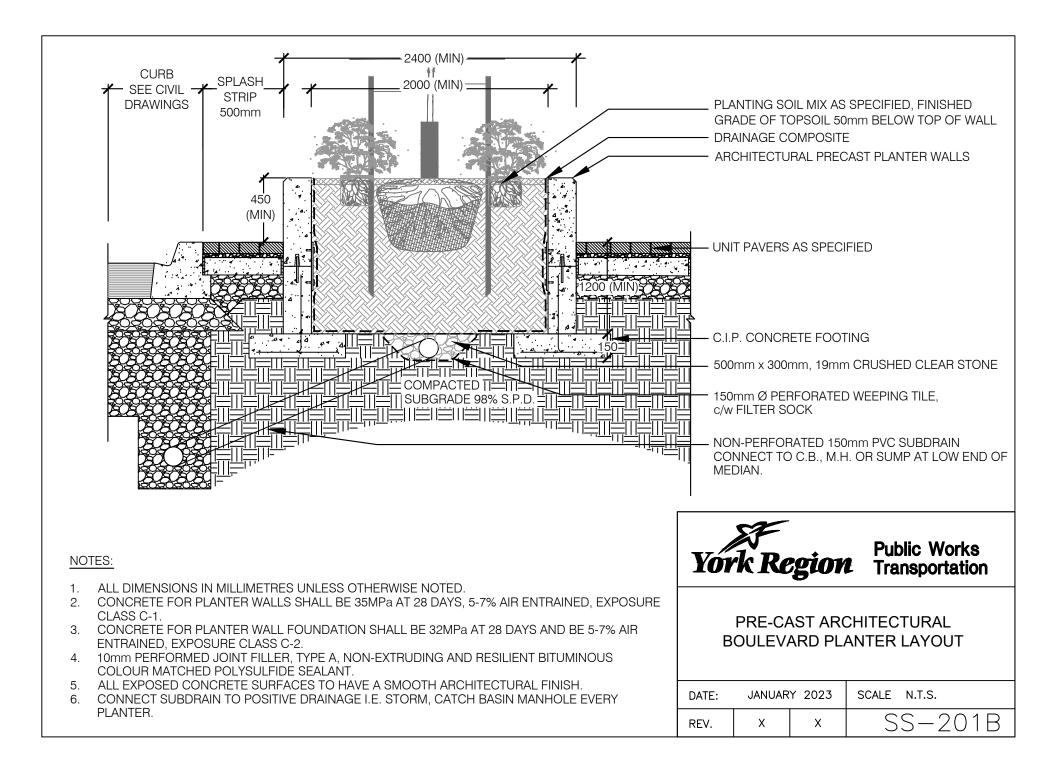

## SS-200 Series - Planter Details

| Drawing<br>Number  | Drawing Title                                                | Revision Date                          |
|--------------------|--------------------------------------------------------------|----------------------------------------|
| SS-200A            | Cast-In-Place Median Planter Wall I                          | January 2023                           |
| SS-200B            | Cast-In-Place Median Planter Wall Layout Detail I            | January 2023                           |
| SS-200C            | Concrete Planter Wall Contraction and Expansion Joint Detail | January 2023                           |
| SS-200D            | Planter Wall Coping Unit                                     | January 2023                           |
| SS-200E            | Planter Wall Coping Unit                                     | January 2023                           |
| SS-200F            | Planter Wall Coping Unit                                     | January 2023                           |
| SS-201A            | Pre-Cast Architectural Boulevard Planter                     | January 2023                           |
| SS-201B            | Pre-Cast Architectural Boulevard Planter Layout              | January 2023                           |
| SS-202A            | Cast-In-Place Median Planter II                              | January 2023                           |
| SS-202B            | Cast-In-Place Median Planter Layout II                       | January 2023                           |
| SS-203             | Cast-In-Place Concrete Planter Curb                          | January 2023                           |
| <del>SS-20</del> 4 | Typical Armour Stone Retaining Wall                          | Removed Sep<br>2024. To be<br>updated. |