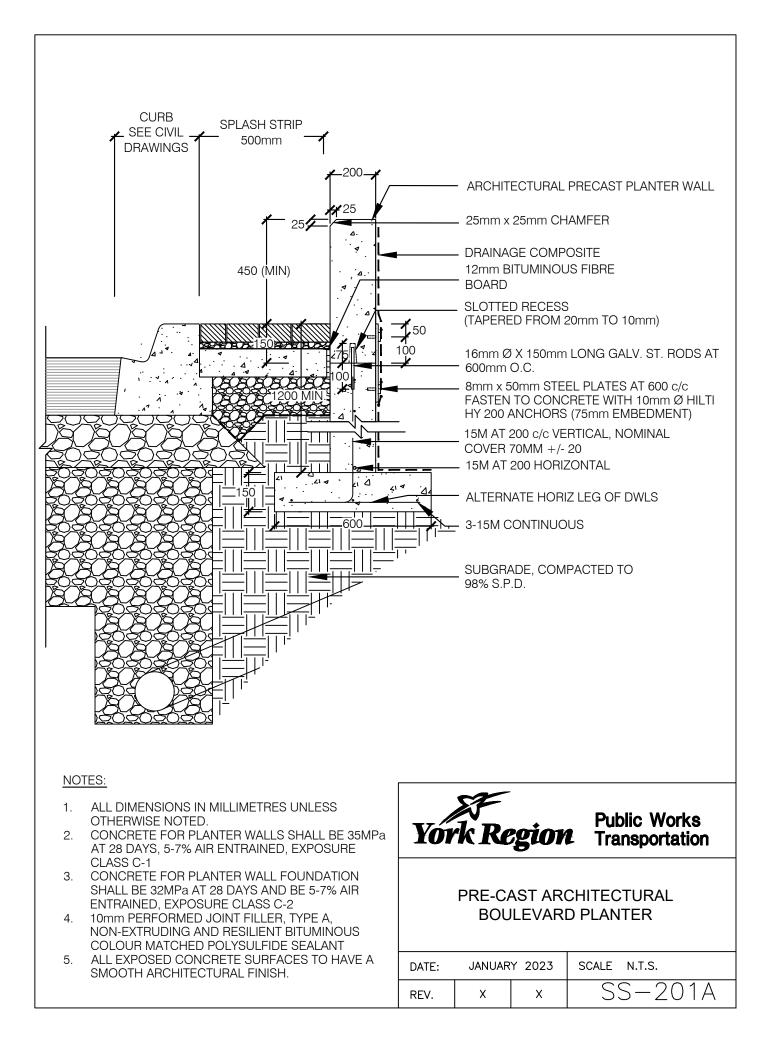

## SS-200 Series - Planter Details

| Drawing<br>Number  | Drawing Title                                                | Revision Date                          |
|--------------------|--------------------------------------------------------------|----------------------------------------|
| SS-200A            | Cast-In-Place Median Planter Wall I                          | January 2023                           |
| SS-200B            | Cast-In-Place Median Planter Wall Layout Detail I            | January 2023                           |
| SS-200C            | Concrete Planter Wall Contraction and Expansion Joint Detail | January 2023                           |
| SS-200D            | Planter Wall Coping Unit                                     | January 2023                           |
| SS-200E            | Planter Wall Coping Unit                                     | January 2023                           |
| SS-200F            | Planter Wall Coping Unit                                     | January 2023                           |
| SS-201A            | Pre-Cast Architectural Boulevard Planter                     | January 2023                           |
| SS-201B            | Pre-Cast Architectural Boulevard Planter Layout              | January 2023                           |
| SS-202A            | Cast-In-Place Median Planter II                              | January 2023                           |
| SS-202B            | Cast-In-Place Median Planter Layout II                       | January 2023                           |
| SS-203             | Cast-In-Place Concrete Planter Curb                          | January 2023                           |
| <del>SS-20</del> 4 | Typical Armour Stone Retaining Wall                          | Removed Sep<br>2024. To be<br>updated. |