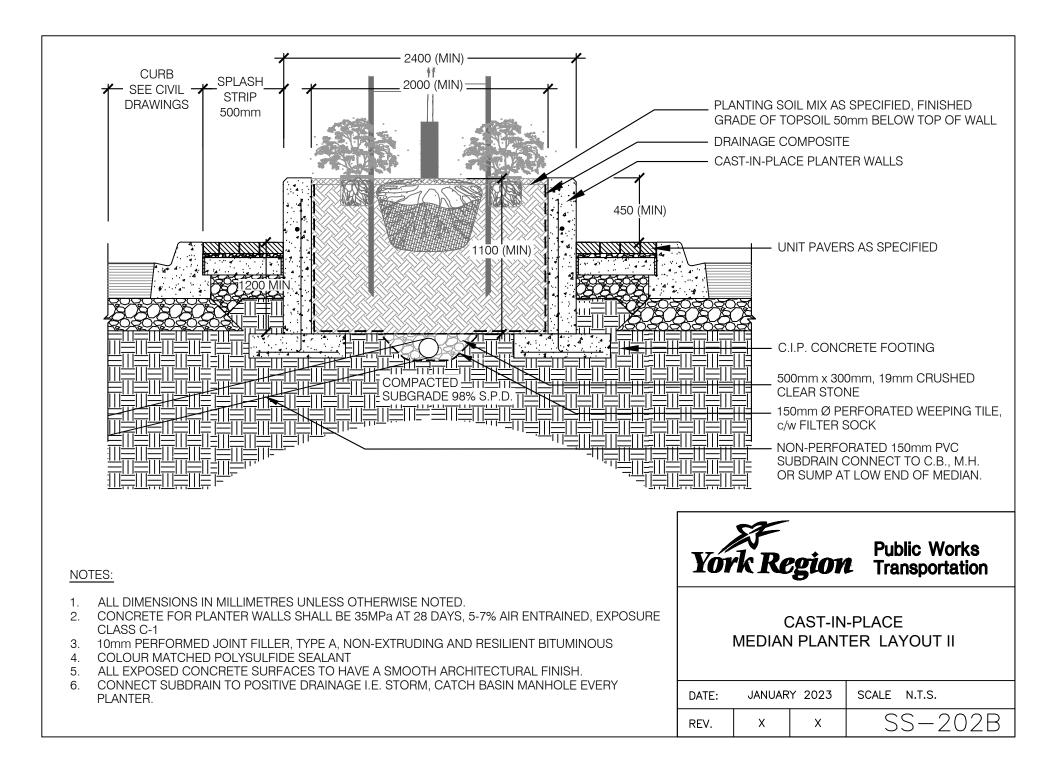

## SS-200 Series - Planter Details

| Drawing<br>Number  | Drawing Title                                                | Revision Date                          |
|--------------------|--------------------------------------------------------------|----------------------------------------|
| SS-200A            | Cast-In-Place Median Planter Wall I                          | January 2023                           |
| SS-200B            | Cast-In-Place Median Planter Wall Layout Detail I            | January 2023                           |
| SS-200C            | Concrete Planter Wall Contraction and Expansion Joint Detail | January 2023                           |
| SS-200D            | Planter Wall Coping Unit                                     | January 2023                           |
| SS-200E            | Planter Wall Coping Unit                                     | January 2023                           |
| SS-200F            | Planter Wall Coping Unit                                     | January 2023                           |
| SS-201A            | Pre-Cast Architectural Boulevard Planter                     | January 2023                           |
| SS-201B            | Pre-Cast Architectural Boulevard Planter Layout              | January 2023                           |
| SS-202A            | Cast-In-Place Median Planter II                              | January 2023                           |
| SS-202B            | Cast-In-Place Median Planter Layout II                       | January 2023                           |
| SS-203             | Cast-In-Place Concrete Planter Curb                          | January 2023                           |
| <del>SS-20</del> 4 | Typical Armour Stone Retaining Wall                          | Removed Sep<br>2024. To be<br>updated. |