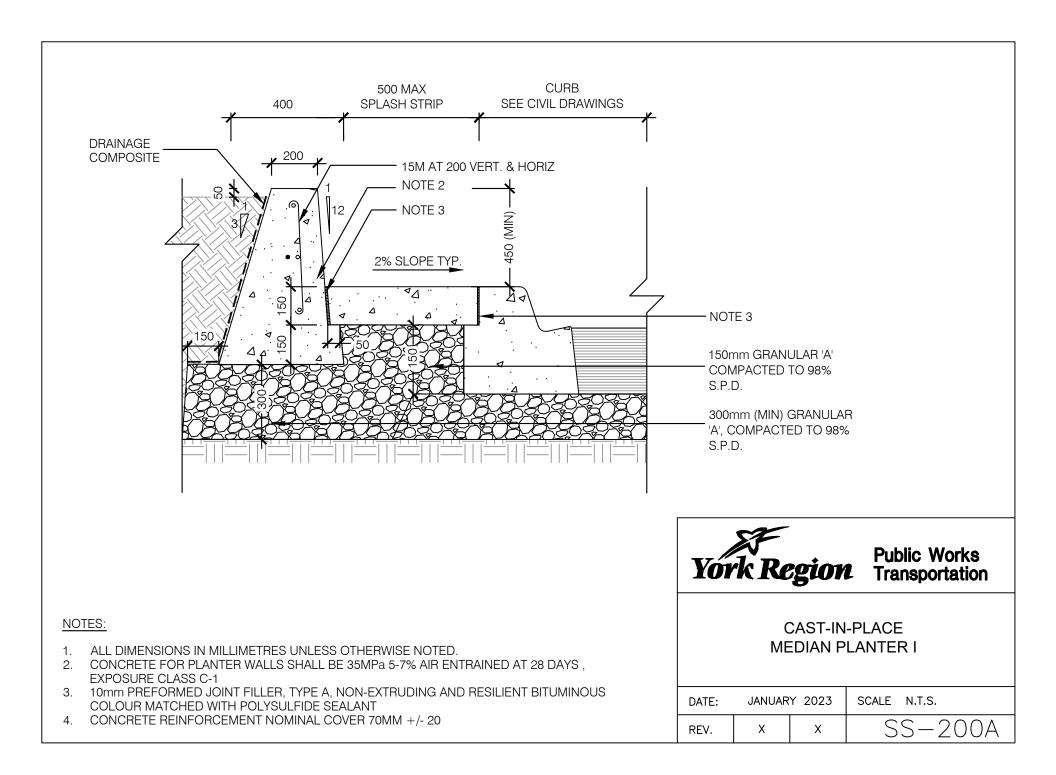

## SS-200 Series - Planter Details

| Drawing<br>Number  | Drawing Title                                                | Revision Date                          |
|--------------------|--------------------------------------------------------------|----------------------------------------|
| SS-200A            | Cast-In-Place Median Planter Wall I                          | January 2023                           |
| SS-200B            | Cast-In-Place Median Planter Wall Layout Detail I            | January 2023                           |
| SS-200C            | Concrete Planter Wall Contraction and Expansion Joint Detail | January 2023                           |
| SS-200D            | Planter Wall Coping Unit                                     | January 2023                           |
| SS-200E            | Planter Wall Coping Unit                                     | January 2023                           |
| SS-200F            | Planter Wall Coping Unit                                     | January 2023                           |
| SS-201A            | Pre-Cast Architectural Boulevard Planter                     | January 2023                           |
| SS-201B            | Pre-Cast Architectural Boulevard Planter Layout              | January 2023                           |
| SS-202A            | Cast-In-Place Median Planter II                              | January 2023                           |
| SS-202B            | Cast-In-Place Median Planter Layout II                       | January 2023                           |
| SS-203             | Cast-In-Place Concrete Planter Curb                          | January 2023                           |
| <del>SS-20</del> 4 | Typical Armour Stone Retaining Wall                          | Removed Sep<br>2024. To be<br>updated. |